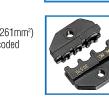

# Die Set, RJ-11, for Crimpmaster<sup>™</sup> Crimp Tool Frame 30-506

Catalog # 30-556

### **Features**

- For RJ-11, two, four or six position modular plugs
- Provides good and consistent crimp every time
- Dies change quickly and easily with a screwdriver
- Interchangeable dies provide versatility in a single tool