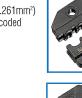

## 30-594

Fully Insulated quick disconnect terminals with thinner wire barrels 22-10 AWG (.324mm<sup>2</sup> - 5.261mm<sup>2</sup>) Tool w/die N/A

30-599 30-18 AWG (.205mm<sup>2</sup> - 2.08mm<sup>2</sup>) Open Barrel Pins and Sockets Tool w/die N/A