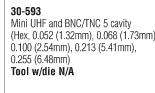

#### Tool w/die 30-481

30-576

RG-174, Mini 59 BNC/TNC Connectors (Hex, 0.178 (4.52mm), 0.128 (3.25mm), 0.068 (1.73mm) Tool w/die 30-485

Connectors (Hex, 0.255 (6.48mm),

0.213 (5.41mm), 0.068 (1.73mm) Tool w/die 30-502 30-582