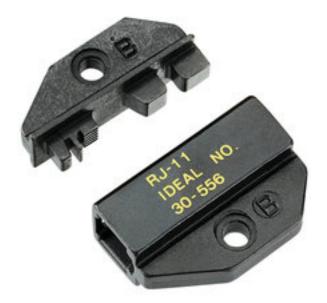

# Die Set, RJ-11, for Crimpmaster<sup>™</sup> Crimp Tool Frame 30-506

Catalog # 30-556

### **Features**

- For RJ-11, two, four or six position modular plugs
- Provides good and consistent crimp every time
- Dies change quickly and easily with a screwdriver
- Interchangeable dies provide versatility in a single tool