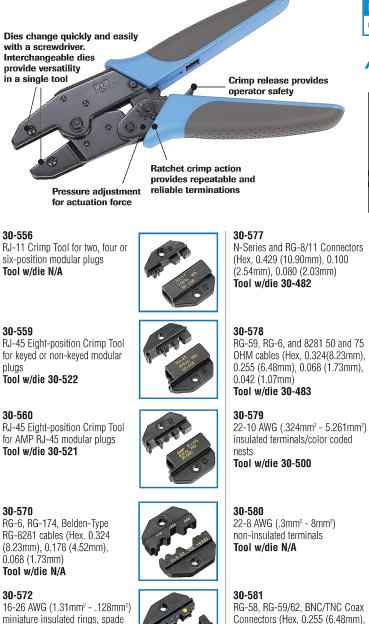

#### **Crimpmaster<sup>™</sup> Crimp Tools & Die Sets**

High quality ratchet-type crimp tool for electricians, contractors and installers who require guaranteed repeatability of good mechanical and electrical connections.

### Also available in these kits:

30-587

30-591

(1.73mm), 0.042 (1.07mm) Tool w/die N/A

Plenum and Non-Plenum Thinwire

Cables RG-58 and 59 (Hex, 0.213

(5.41mm), 0.190 (4.83mm), 0.068

(1.73mm), 0.042 (1.07mm)

Crimpmaster™ Crimp Tool Frame

33-917

Cat. No.

30-506

G-11

30-479 (Tool w/die) For insulated terminals, 22-10 AWG with built-in locator

Tool w/die N/A

## 30-594

Fully Insulated quick disconnect terminals with thinner wire barrels 22-10 AWG (.324mm<sup>2</sup> - 5.261mm<sup>2</sup>) Tool w/die N/A

30-599 30-18 AWG (.205mm<sup>2</sup> - 2.08mm<sup>2</sup>) Open Barrel Pins and Sockets Tool w/die N/A

## 30-573

and butt splices Tool w/die N/A

pluas

Cambridge CP-88, CP-89 BNC/TNC coax connectors with RG-58, RG-59/RG-62 AU cables (Hex 0.305 (7.75mm), 0.068 (1.73mm), 0.228 (5.79mm)

#### Tool w/die 30-481

30-576

RG-174, Mini 59 BNC/TNC Connectors (Hex, 0.178 (4.52mm), 0.128 (3.25mm), 0.068 (1.73mm) Tool w/die 30-485

Connectors (Hex, 0.255 (6.48mm),

0.213 (5.41mm), 0.068 (1.73mm) Tool w/die 30-502 30-582

F-type CATV RG-59, RG-6 Connectors (Hex, 0.350 (8.89mm), 0.320 (8.13mm), 0.255 6.48mm) Tool w/die 30-503

#### 30-586 22-12 AWG (.324mm<sup>2</sup> - 3.31mm<sup>2</sup>) Non Insulated Open Barrel Connectors, Commercial Type Tool w/die N/A